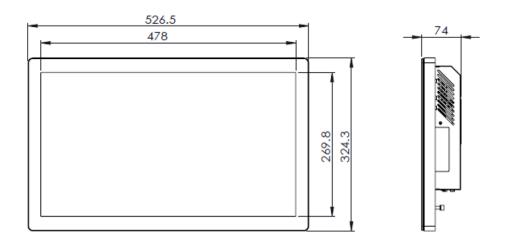

## **Al2101 Specification**

| Processor                   | CPU                      | Intel® Core™ i3-8100T Processor.                                                                                                                                                                                                        |
|-----------------------------|--------------------------|-----------------------------------------------------------------------------------------------------------------------------------------------------------------------------------------------------------------------------------------|
|                             | Frequency                | up to 3.10 GHz.                                                                                                                                                                                                                         |
|                             | Smart cache              | 6M Cache.                                                                                                                                                                                                                               |
|                             | Memory                   | Micron Crucial DDR4 2666/8G SODIMM RAM.                                                                                                                                                                                                 |
|                             | Storage                  | 1x Micron Crucial MX500 SSD SATA 2.5" 2TB. (OPITON) 1x M.2 2242 SATA SSD 512G.                                                                                                                                                          |
|                             | Network (LAN) (IO ports) | 2x 10/100/1000 Mbps Ethernet (RTL8111H x2).                                                                                                                                                                                             |
|                             | IO ports                 | 1x DC in Power jack. 2x HDMI Port.  4x USB 3.1 Gen 1 ports. 2x RJ-45 LAN.  1x MIC port.  1x Audio Line out port.  2x RS-232 (9 pin D-SUB).(OPTION)  1x Full height PCI slot. (OPTION)  1x Power & Brightness control Button +/- (SIDE). |
|                             | Speaker                  | 2x 2Watt                                                                                                                                                                                                                                |
| Physical<br>characteristics | Material                 | Metal Case (Color RAL9003)                                                                                                                                                                                                              |
|                             | Dimensions (W*H*D)       | 526.5mm*324.3mm*74 mm                                                                                                                                                                                                                   |
|                             | Weight                   | 6.85 ± 10% KG                                                                                                                                                                                                                           |
| OS support                  | os                       | Microsoft Windows 10 (64bits)                                                                                                                                                                                                           |
| Power consumption           | Input voltage            | DC 12 V.                                                                                                                                                                                                                                |
|                             | Power consumption        | 100 W.                                                                                                                                                                                                                                  |

## Mechanical:

\*The picture is for reference only. Specification is subject to change